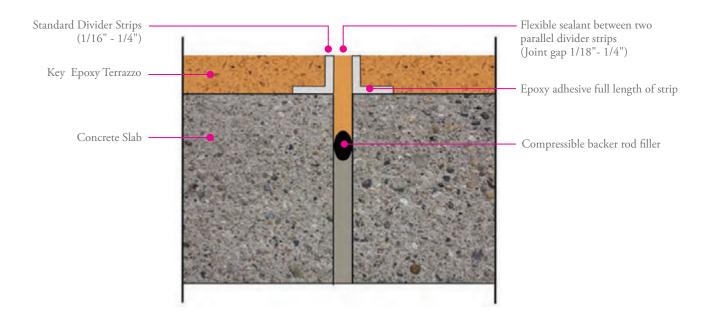

d Domestic Marble





KRT - 1828 KRT - 1829 KRT - 1830



Epoxy Matrix: Various Colors

Aggregates:
Blend of Glass
and Domestic Marble





KRT - 1831 KRT - 1832 KRT - 1833



Epoxy Matrix: Various Colors

Aggregates:
Blend of Glass
and Domestic Marble





KRT - 1834 KRT - 1835 KRT - 1836



Epoxy Matrix: Various Colors

Aggregates:
Blend of Glass
and Domestic Marble





KRT - 1837 KRT - 1838 KRT - 1839



#### **Mirror Series**

Epoxy Matrix: Various Colors

Aggregates:
Blend of Mirror
and Domestic Marble





KRT - 1840 KRT - 1841 KRT - 1842



#### **Mirror Series**

Epoxy Matrix: Various Colors

Aggregates:
Blend of Mirror
and Domestic Marble





KRT - 1843 KRT - 1844 KRT - 1845





# Terrazzo Details



#### **Terrazzo Cross Section**



# **Expansion / Isolation Joint Detail**



## **Buried Control Joint / Crack Treatment**



Treatment of contraction joints (sawcuts) and cracks is done in anticipation of horizontal movement.

Note: Method may also be used to treat cracks larger than 1/32" width

# **Divider Strip Between Colors**



# **Epoxy Terrazzo Coved Base**





## **Epoxy Terrazzo Termination**



#### Corporate Office Eastern US and International

4050 Clough Woods Drive Batavia, Ohio 45103 513.943.4225 888.943.4532 keyresin.com

#### Western US

1315 E. Gibson, Suite D Phoenix, AZ 85034 602.523.9353