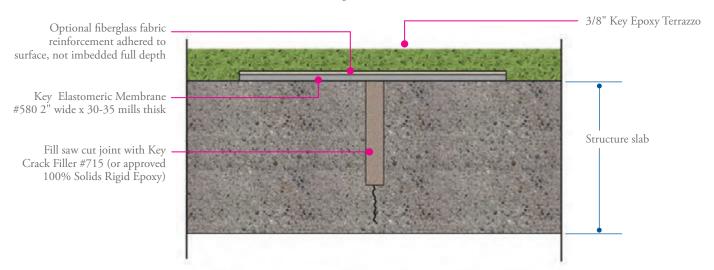

## **Buried Control Joint / Crack Treatment**

Treatment of contraction joints (sawcuts) and cracks is done in anticipation of horizontal movement.

Note: Method may also be used to treat cracks larger than 1/32" width