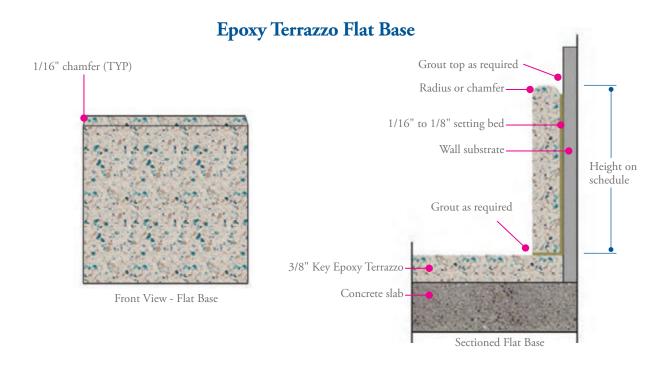

oxy Matrix: Various Colors

Aggregates:
Blend of Glass
and Domestic Marble





KRT - 1837 KRT - 1838 KRT - 1839



#### **Mirror Series**

Epoxy Matrix: Various Colors

Aggregates:
Blend of Mirror
and Domestic Marble





KRT - 1840 KRT - 1841 KRT - 1842



#### **Mirror Series**

Epoxy Matrix: Various Colors

Aggregates:
Blend of Mirror
and Domestic Marble





KRT - 1843 KRT - 1844 KRT - 1845





# Terrazzo Details



#### **Terrazzo Cross Section**



# **Expansion / Isolation Joint Detail**



## **Buried Control Joint / Crack Treatment**



Treatment of contraction joints (sawcuts) and cracks is done in anticipation of horizontal movement.

Note: Method may also be used to treat cracks larger than 1/32" width

# **Divider Strip Between Colors**



# **Epoxy Terrazzo Coved Base**





## **Epoxy Terrazzo Termination**



#### Corporate Office Eastern US and International

4050 Clough Woods Drive Batavia, Ohio 45103 513.943.4225 888.943.4532 keyresin.com

#### Western US

1315 E. Gibson, Suite D Phoenix, AZ 85034 602.523.9353