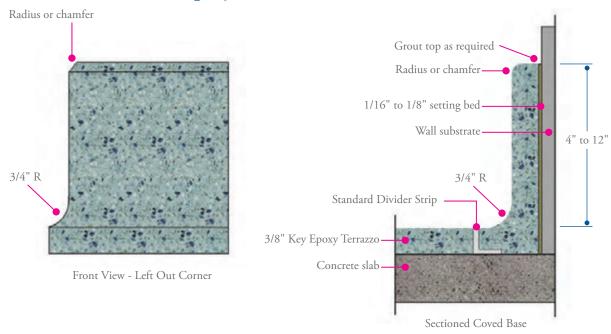

Epoxy Matrix: Various Colors

Aggregates:
Blend of Glass
and Domestic Marble





KRT - 1837 KRT - 1838 KRT - 1839



#### **Mirror Series**

Epoxy Matrix: Various Colors

Aggregates:
Blend of Mirror
and Domestic Marble





KRT - 1840 KRT - 1841 KRT - 1842



#### **Mirror Series**

Epoxy Matrix: Various Colors

Aggregates:
Blend of Mirror
and Domestic Marble





KRT - 1843 KRT - 1844 KRT - 1845





# Terrazzo Details



#### **Terrazzo Cross Section**



# **Expansion / Isolation Joint Detail**



## **Buried Control Joint / Crack Treatment**



Treatment of contraction joints (sawcuts) and cracks is done in anticipation of horizontal movement.

Note: Method may also be used to treat cracks larger than 1/32" width

# **Divider Strip Between Colors**



# **Epoxy Terrazzo Coved Base**





## **Epoxy Terrazzo Termination**



#### Corporate Office Eastern US and International

4050 Clough Woods Drive Batavia, Ohio 45103 513.943.4225 888.943.4532 keyresin.com

#### Western US

1315 E. Gibson, Suite D Phoenix, AZ 85034 602.523.9353