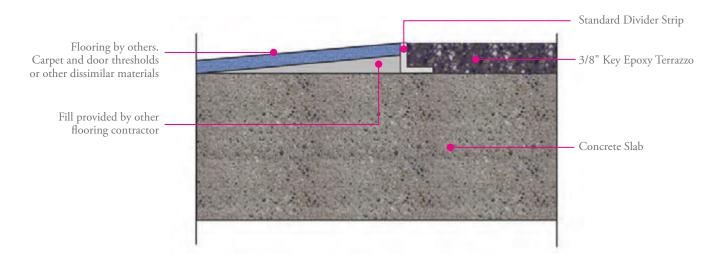

s:
Blend of Glass
and Domestic Marble





KRT - 1837 KRT - 1838 KRT - 1839



#### **Mirror Series**

Epoxy Matrix: Various Colors

Aggregates:
Blend of Mirror
and Domestic Marble





KRT - 1840 KRT - 1841 KRT - 1842



#### **Mirror Series**

Epoxy Matrix: Various Colors

Aggregates:
Blend of Mirror
and Domestic Marble





KRT - 1843 KRT - 1844 KRT - 1845





# Terrazzo Details



#### **Terrazzo Cross Section**



# **Expansion / Isolation Joint Detail**



## **Buried Control Joint / Crack Treatment**



Treatment of contraction joints (sawcuts) and cracks is done in anticipation of horizontal movement.

Note: Method may also be used to treat cracks larger than 1/32" width

# **Divider Strip Between Colors**



# **Epoxy Terrazzo Coved Base**





## **Epoxy Terrazzo Termination**



#### Corporate Office Eastern US and International

4050 Clough Woods Drive Batavia, Ohio 45103 513.943.4225 888.943.4532 keyresin.com

#### Western US

1315 E. Gibson, Suite D Phoenix, AZ 85034 602.523.9353