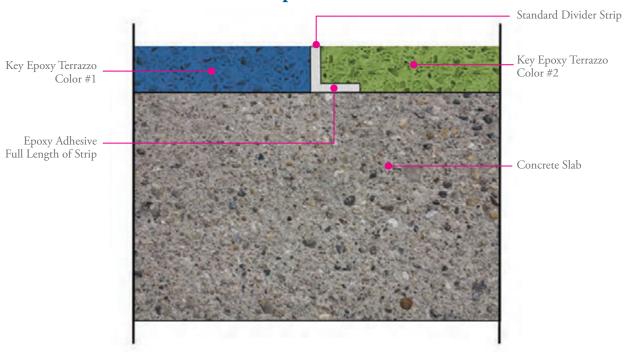

RT - 1834 KRT - 1835 KRT - 1836



Epoxy Matrix: Various Colors

Aggregates:
Blend of Glass
and Domestic Marble





KRT - 1837 KRT - 1838 KRT - 1839



#### **Mirror Series**

Epoxy Matrix: Various Colors

Aggregates:
Blend of Mirror
and Domestic Marble





KRT - 1840 KRT - 1841 KRT - 1842



#### **Mirror Series**

Epoxy Matrix: Various Colors

Aggregates:
Blend of Mirror
and Domestic Marble





KRT - 1843 KRT - 1844 KRT - 1845





# Terrazzo Details



#### **Terrazzo Cross Section**



# **Expansion / Isolation Joint Detail**



## **Buried Control Joint / Crack Treatment**



Treatment of contraction joints (sawcuts) and cracks is done in anticipation of horizontal movement.

Note: Method may also be used to treat cracks larger than 1/32" width

# **Divider Strip Between Colors**



# **Epoxy Terrazzo Coved Base**





## **Epoxy Terrazzo Termination**



#### Corporate Office Eastern US and International

4050 Clough Woods Drive Batavia, Ohio 45103 513.943.4225 888.943.4532 keyresin.com

#### Western US

1315 E. Gibson, Suite D Phoenix, AZ 85034 602.523.9353