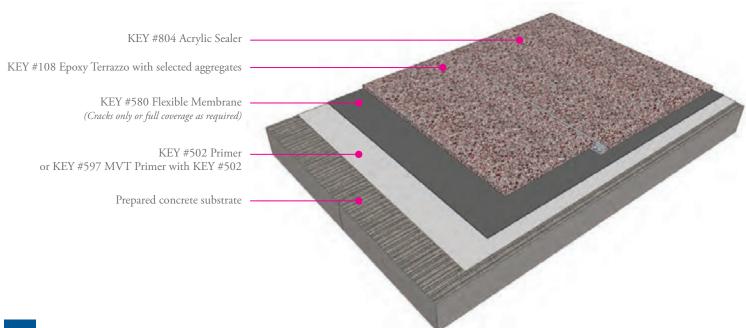

arious Colors

Aggregates:
Blend of Glass
and Domestic Marble





KRT - 1828 KRT - 1829 KRT - 1830



Epoxy Matrix: Various Colors

Aggregates:
Blend of Glass
and Domestic Marble





KRT - 1831 KRT - 1832 KRT - 1833



Epoxy Matrix: Various Colors

Aggregates:
Blend of Glass
and Domestic Marble





KRT - 1834 KRT - 1835 KRT - 1836



Epoxy Matrix: Various Colors

Aggregates:
Blend of Glass
and Domestic Marble





KRT - 1837 KRT - 1838 KRT - 1839



#### **Mirror Series**

Epoxy Matrix: Various Colors

Aggregates:
Blend of Mirror
and Domestic Marble





KRT - 1840 KRT - 1841 KRT - 1842



#### **Mirror Series**

Epoxy Matrix: Various Colors

Aggregates:
Blend of Mirror
and Domestic Marble





KRT - 1843 KRT - 1844 KRT - 1845





# Terrazzo Details



#### **Terrazzo Cross Section**



# **Expansion / Isolation Joint Detail**



## **Buried Control Joint / Crack Treatment**



Treatment of contraction joints (sawcuts) and cracks is done in anticipation of horizontal movement.

Note: Method may also be used to treat cracks larger than 1/32" width

# **Divider Strip Between Colors**



# **Epoxy Terrazzo Coved Base**





## **Epoxy Terrazzo Termination**



#### Corporate Office Eastern US and International

4050 Clough Woods Drive Batavia, Ohio 45103 513.943.4225 888.943.4532 keyresin.com

#### Western US

1315 E. Gibson, Suite D Phoenix, AZ 85034 602.523.9353